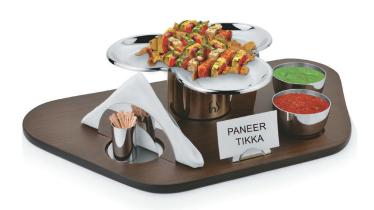

SNACK SERVING SET

D - 39 X 16 CM

SNACK SERVING SET ROUND

SWST202 D - 54.0 X 30.0 X 14.0 CM SNACK SERVING SET

SWST206 D - 38.0 X 34.0 CM SNACK SERVING SET

SWST209
D - 39 X 38 X 9 CM

MATE SNACK SERVER

SWST210 D - 35 X 13.5 CM SNACK SERVING SET