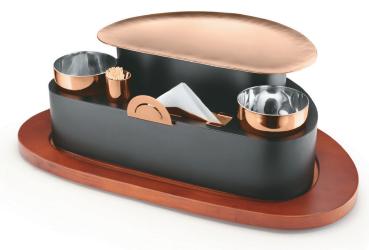

SWST300 D - 54.0 X 30.0 X 14.0 CM

STOREY SNACK SERVING SET

SWST200-RG D - 41.0 X 24.0 X 15.0 CM

SNACK SERVING SET CURVE TOP ROSE GOLD

SWST200 D - 41.0 X 24.0 X 15.0 CM

CURVE SNACK SERVING SET