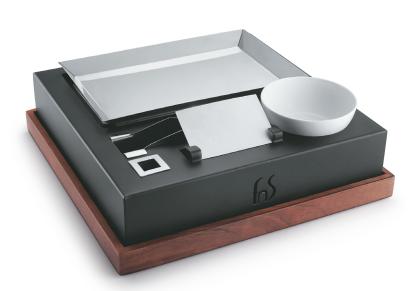

SWST207 D - 30 X 30 X 9 CM

SNACK SERVING SET

SWST207-RG D - 30 X 30 X 9 CM

**SNACK SERVING SET** 

SWST207-B D - 30 X 30 X 9 CM

SNACK SERVING SET

SWST300-RG D - 54.0 X 30.0 X 14.0 CM

SNACK SERVING SET STOREY TOP ROSE GOLD