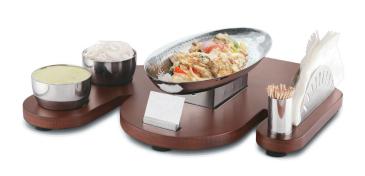

SWST300 D - 54.0 X 30.0 X 14.0 CM

STOREY SNACK SERVING SET

SWST200-RG D - 41.0 X 24.0 X 15.0 CM

SNACK SERVING SET CURVE TOP ROSE GOLD

SWST200 D - 41.0 X 24.0 X 15.0 CM

CURVE SNACK SERVING SET