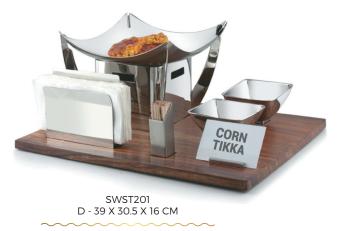

SNACK SERVING SET

D - 39 X 16 CM

SNACK SERVING SET ROUND

SWST202 D - 54.0 X 30.0 X 14.0 CM SNACK SERVING SET

SWST206 D - 38.0 X 34.0 CM SNACK SERVING SET

SWST209
D - 39 X 38 X 9 CM

MATE SNACK SERVER

SWST210 D - 35 X 13.5 CM SNACK SERVING SET