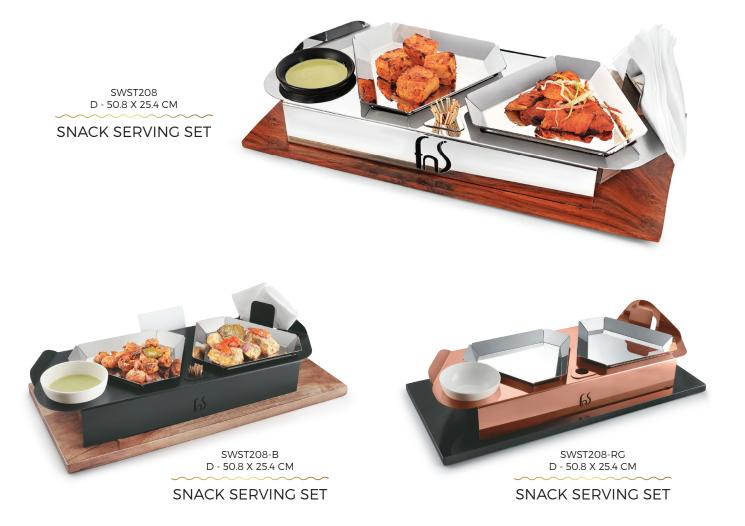

SNACK SERVING SET

D - 39 X 16 CM

SNACK SERVING SET ROUND

SWST202 D - 54.0 X 30.0 X 14.0 CM SNACK SERVING SET

SWST206 D - 38.0 X 34.0 CM SNACK SERVING SET

SWST209
D - 39 X 38 X 9 CM

MATE SNACK SERVER

SWST210 D - 35 X 13.5 CM SNACK SERVING SET

SWST207 D - 30 X 30 X 9 CM

SNACK SERVING SET

SWST207-RG D - 30 X 30 X 9 CM

**SNACK SERVING SET** 

SWST207-B D - 30 X 30 X 9 CM

SNACK SERVING SET

SWST300-RG D - 54.0 X 30.0 X 14.0 CM

SNACK SERVING SET STOREY TOP ROSE GOLD

SWST300 D - 54.0 X 30.0 X 14.0 CM

STOREY SNACK SERVING SET

SWST200-RG D - 41.0 X 24.0 X 15.0 CM

SNACK SERVING SET CURVE TOP ROSE GOLD

SWST200 D - 41.0 X 24.0 X 15.0 CM

CURVE SNACK SERVING SET