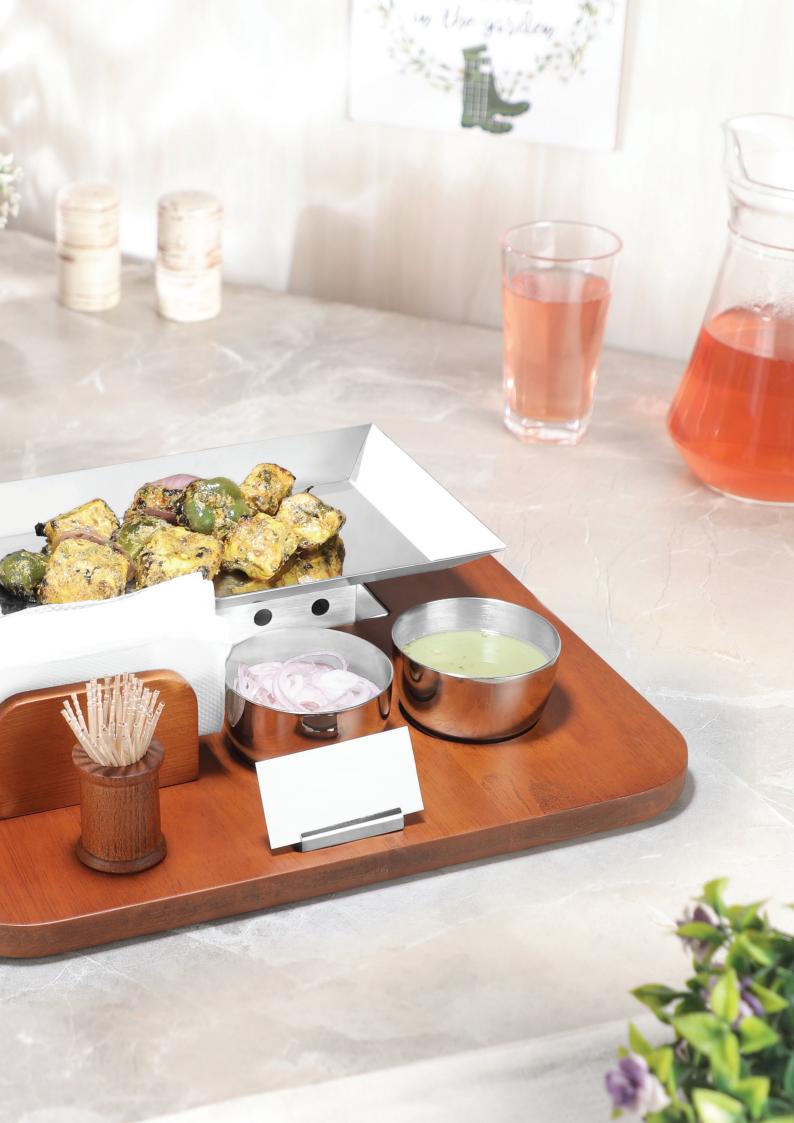

SNACK SERVING SET

D - 39 X 16 CM

SNACK SERVING SET ROUND

SWST202 D - 54.0 X 30.0 X 14.0 CM SNACK SERVING SET

SWST206 D - 38.0 X 34.0 CM SNACK SERVING SET

SWST209
D - 39 X 38 X 9 CM

MATE SNACK SERVER

SWST210 D - 35 X 13.5 CM SNACK SERVING SET