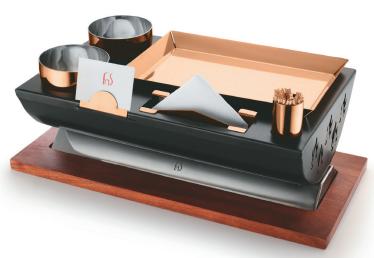

SWST300 D - 54.0 X 30.0 X 14.0 CM

STOREY SNACK SERVING SET

SWST200-RG D - 41.0 X 24.0 X 15.0 CM

SNACK SERVING SET CURVE TOP ROSE GOLD

SWST200 D - 41.0 X 24.0 X 15.0 CM

CURVE SNACK SERVING SET