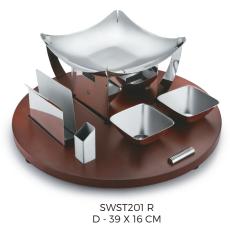

SNACK SERVING SET

D - 39 X 16 CM

SNACK SERVING SET ROUND

SWST202 D - 54.0 X 30.0 X 14.0 CM SNACK SERVING SET

SWST206 D - 38.0 X 34.0 CM SNACK SERVING SET

SWST209
D - 39 X 38 X 9 CM

MATE SNACK SERVER

SWST210 D - 35 X 13.5 CM SNACK SERVING SET