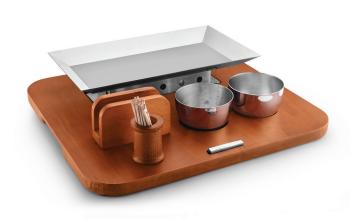

SWST207 D - 30 X 30 X 9 CM

SNACK SERVING SET

SWST207-RG D - 30 X 30 X 9 CM

**SNACK SERVING SET** 

SWST207-B D - 30 X 30 X 9 CM

SNACK SERVING SET

SWST300-RG D - 54.0 X 30.0 X 14.0 CM

SNACK SERVING SET STOREY TOP ROSE GOLD