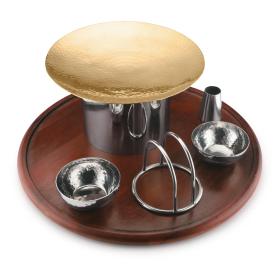

SWST300 D - 54.0 X 30.0 X 14.0 CM

STOREY SNACK SERVING SET

SWST200-RG D - 41.0 X 24.0 X 15.0 CM

SNACK SERVING SET CURVE TOP ROSE GOLD

SWST200 D - 41.0 X 24.0 X 15.0 CM

CURVE SNACK SERVING SET