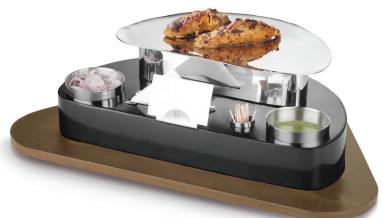

SWST300 D - 54.0 X 30.0 X 14.0 CM

STOREY SNACK SERVING SET

SWST200-RG D - 41.0 X 24.0 X 15.0 CM

SNACK SERVING SET CURVE TOP ROSE GOLD

SWST200 D - 41.0 X 24.0 X 15.0 CM

CURVE SNACK SERVING SET