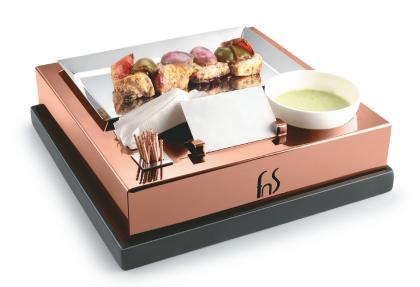

SWST207 D - 30 X 30 X 9 CM

SNACK SERVING SET

SWST207-RG D - 30 X 30 X 9 CM

**SNACK SERVING SET** 

SWST207-B D - 30 X 30 X 9 CM

SNACK SERVING SET

SWST300-RG D - 54.0 X 30.0 X 14.0 CM

SNACK SERVING SET STOREY TOP ROSE GOLD