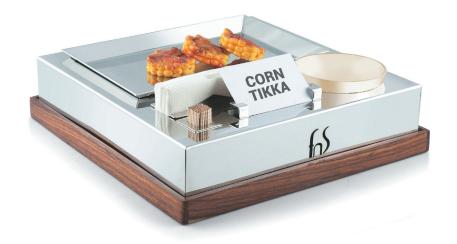

SWST207 D - 30 X 30 X 9 CM

SNACK SERVING SET

SWST207-RG D - 30 X 30 X 9 CM

**SNACK SERVING SET** 

SWST207-B D - 30 X 30 X 9 CM

SNACK SERVING SET

SWST300-RG D - 54.0 X 30.0 X 14.0 CM

SNACK SERVING SET STOREY TOP ROSE GOLD